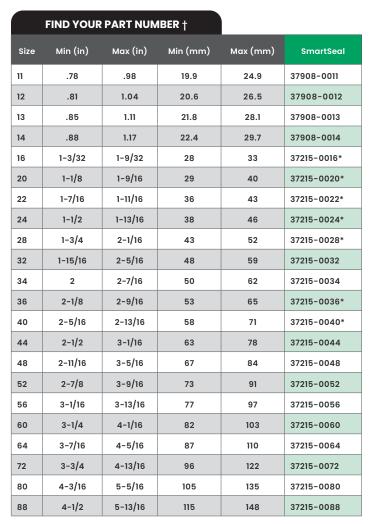

# **SMARTSEAL®**

### **HYBRID SMART CLAMP**

Featuring patented SmartLiner technology on the inside, the Ideal Tridon **SmartSeal®** forms a unique 360 degree seal around joints and prevents leakage of fluid and air when subjected to temperature extremes and vibration. This **ALL 300-400SS** clamp is a whole new way to think about connections.

It's not just a solution – it's a really smart one.







#### **SmartSeal Profit Center Kits**

If you're looking to display your SmartSeal clamps, we offer an attractive profit center kit. This kit includes:

- **SmartSeal Clamp Rack:** holds 50 clamps and comes with peg board hooks
- **SmartSeal Clamps:** 50 clamps in five 10-piece sub pack boxes in sizes 20, 24, 28, 36, and 40
- SmartSeal Blister Assortment with Clip Strip: comes with ten SmartSeal blister packs, two each of size 20, 24, 28, 36, and 40

| SMARTSEAL PROFIT CENTER KITS                                                 |                 |
|------------------------------------------------------------------------------|-----------------|
| Product                                                                      | Part Number     |
| SmartSeal Clamp Rack Only