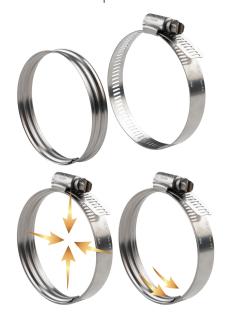

### **INTEGRATED TWO-PIECE DESIGN**

SmartSeal Clamps are comprised of two main parts: the clamp assembly and the SmartLiner.

- » The SmartLiner is a spring liner made of high quality stainless steel integrated inside the clamp
- » Designed to be smart, the thin gauge steel expands and contracts around the hose with temperature changes
- » Clamp rides on top of lubricated liner, distributing pressure evenly around hose