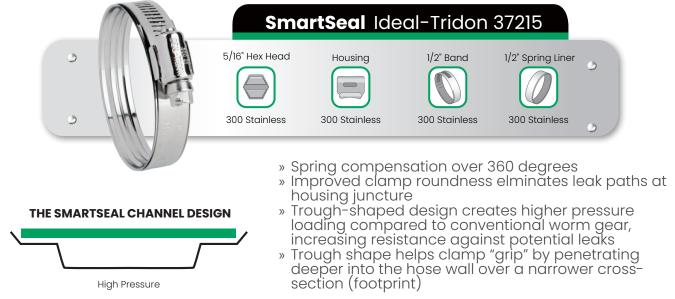

### **INTEGRATED TWO-PIECE DESIGN**

SmartSeal Clamps are comprised of two main parts: the clamp assembly and the SmartLiner.

- » The SmartLiner is a spring liner made of high quality stainless steel integrated inside the clamp
- » Designed to be smart, the thin gauge steel expands and contracts around the hose with temperature changes
- » Clamp rides on top of lubricated liner, distributing pressure evenly around hose